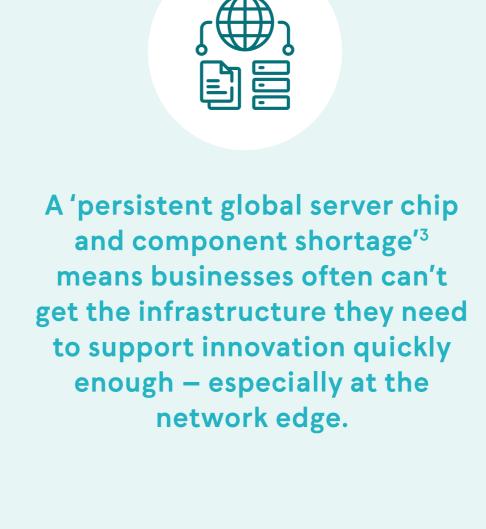

### The challenges

Businesses want to move on from the disruption of the Covid years and refocus on innovation. But with challenges everywhere, it's hard to plan with any certainty.

so acute that a 'UK tech talent shortage threatens to stifle growth.' 4