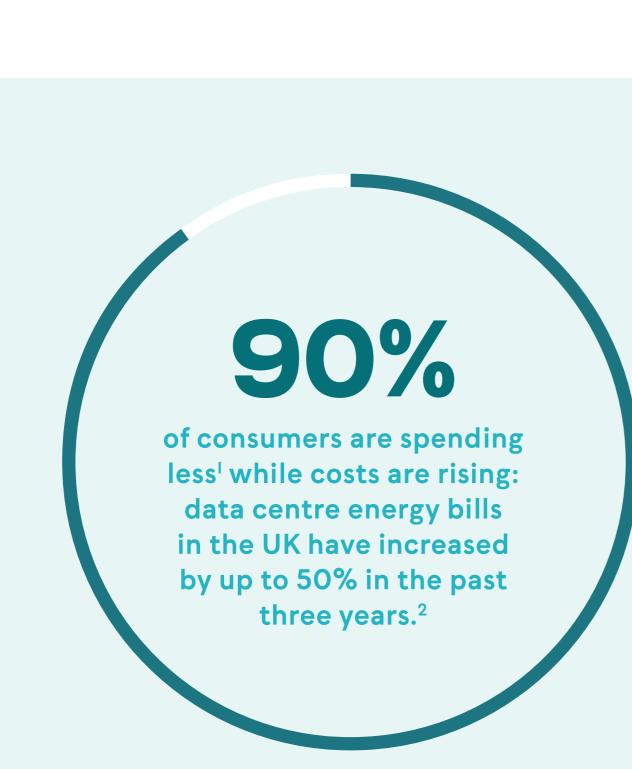

### The challenges

Businesses want to move on from the disruption of the Covid years and refocus on innovation. But with challenges everywhere, it's hard to plan with any certainty.

so acute that a 'UK tech talent shortage threatens to stifle growth.' 4